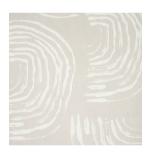

### What makes it special

Designed by artist Caroline Z Hurley, Quansoo is based on a block-print developed in her Brooklyn studio. The repeated rainbow-shaped curves of this ivory-onneutral wallpaper's loose, painterly pattern are screenprinted on flat paper. Also available as a fabric.