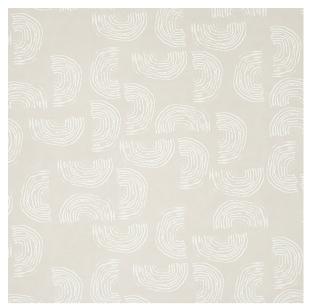

### What makes it special

Designed by artist Caroline Z Hurley, Quansoo is based on a block-print developed in her Brooklyn studio. The repeated rainbow-shaped curves of this ivory-onneutral wallpaper's loose, painterly pattern are screenprinted on flat paper. Also available as a fabric.