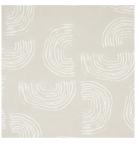

### What makes it special

Designed by artist Caroline Z Hurley, Quansoo is based on a block-print developed in her Brooklyn studio. The repeated rainbow-shaped curves of this ivory-onneutral wallpaper's loose, painterly pattern are screenprinted on flat paper. Also available as a fabric.