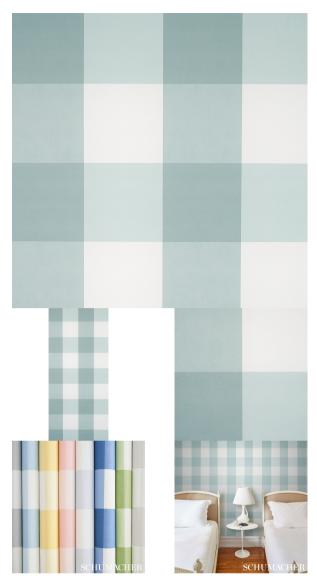

## What makes it special

The extra-large-scale takes this gingham wallpaper from traditional to a playful, modern statement maker. Willa Check Large in seaglass is available in a myriad of colorways to suit any mood. Part of our Plaid Wallcoverings collection.