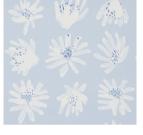

# MEADOW ROCK

Color: SKY

SKU No: 5012232

#### What makes it special

Organic and wild, sky-colored Meadow Rock is a midscale field of flowers based on original hand-painted artwork by Caroline Z Hurley. The artful, free-spirited blossoms are tamed by a neat arrangement in rows in this flat printed wallpaper. Also available as a fabric.