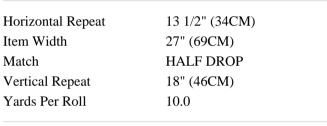

### WALLCOVERINGS

# MEADOW ROCK

Color: SKY

SKU No: 5012232

### Also available in FABRICS

#### What makes it special

Organic and wild, sky-colored Meadow Rock is a midscale field of flowers based on original hand-painted artwork by Caroline Z Hurley. The artful, free-spirited blossoms are tamed by a neat arrangement in rows in this flat printed wallpaper. Also available as a fabric.

### **Product Details**

#### SIZING & MEASUREMENT







ASTM E84 CLASS A

## CONTENT & FINISH

Flame Test

Pretrim

|   | NI /   |
|---|--------|
|   | - tâui |
|   |        |
|   |        |
| - |        |



| OTHER DETAILS     |  |  |
|-------------------|--|--|
| UNITED STATES OF  |  |  |
| AMERICA           |  |  |
| UNITED STATES OF  |  |  |
| AMERICA           |  |  |
| CAROLINE Z HURLEY |  |  |
|                   |  |  |

Ν

Have a question?

Give us a call at **1 800-523-1200** or email us at <u>info@fsco.com</u> Need Hospitality Grade?

Call us at 646-701-5239 or email us at Hospitality@fsco.com