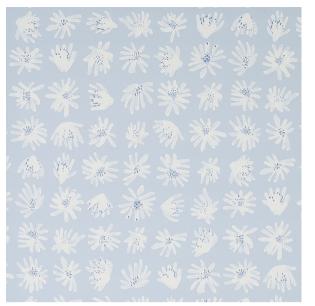

# MEADOW ROCK

Color: SKY

SKU No: 5012232

#### What makes it special

Organic and wild, sky-colored Meadow Rock is a midscale field of flowers based on original hand-painted artwork by Caroline Z Hurley. The artful, free-spirited blossoms are tamed by a neat arrangement in rows in this flat printed wallpaper. Also available as a fabric.