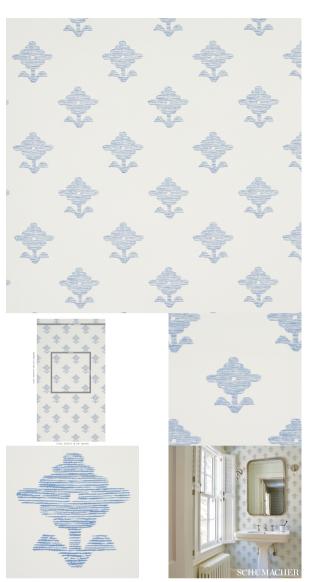

# What makes it special

With a subtle metallic sheen and fine linework, Rubia' s stylized flowers evoke the spirit of the original Rubia Embroidery. Printed on fibrous paper, this blue wallpaper has an understated elegance. Part of our East Meets West collection. Also a fabric.

## SIZING & MEASUREMENT

Horizontal Repeat 13 1/2" (34CM) Item Width 27" (69CM) Match **STRAIGHT** 20 1/2" (52CM) Vertical Repeat

Yards Per Roll 4.5

**CONTENT & FINISH** 

Flame Test **ASTM E84 CLASS A** 

Pretrim Y