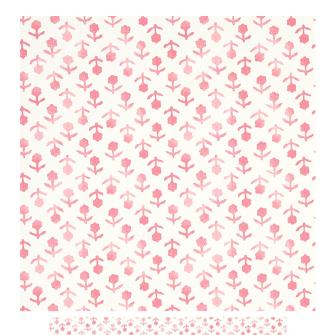

## **BEATRIZ**

Color: PINK SKU No: 5011940

Also available in **FABRICS** 

## What makes it special

Delicately diminutive and downright adorable, this printed floral pattern is inspired by traditional indigo resist-dye techniques.

## SIZING & MEASUREMENT

Horizontal Repeat 2" (5CM)

Item Width 27 1/2" (70CM)

Match STRAIGHT

Vertical Repeat 4 1/2" (11CM)

Yards Per Roll 10.0

CONTENT & FINISH

Flame Test ASTM E84 CLASS A
Pretrim N
OTHER DETAILS