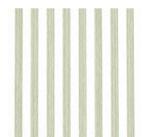

## **EDWIN STRIPE NARROW**

Color: LINEN SKU No: 5011878

## What makes it special

An instant classic, Edwin Stripe takes the plain flat stripe and gives it depth and dimension, down to the bristle marks and tonal striae. Available in three versatile widths and more colors than you could ever imagine possible.