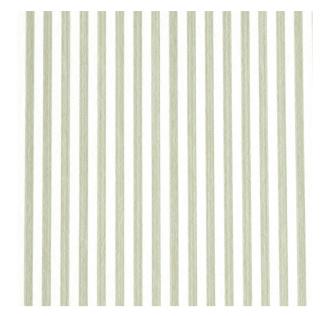

## **EDWIN STRIPE NARROW**

Color: LINEN SKU No: 5011878

## What makes it special

An instant classic, Edwin Stripe takes the plain flat stripe and gives it depth and dimension, down to the bristle marks and tonal striae. Available in three versatile widths and more colors than you could ever imagine possible.