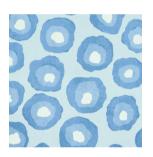

# ANNABEL WARP PRINT

Color: BLUE SKU No: 5011771

# What makes it special

A fresh take on a traditional pomegranate motif, this loose, scrolling design has been translated from a warp print to a wallcovering without losing the unique, rustic quality of the fabric.