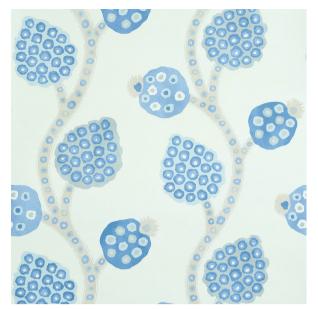

# ANNABEL WARP PRINT

Color: BLUE SKU No: 5011771

# What makes it special

A fresh take on a traditional pomegranate motif, this loose, scrolling design has been translated from a warp print to a wallcovering without losing the unique, rustic quality of the fabric.

## SIZING & MEASUREMENT

Horizontal Repeat 27" (69CM)
Item Width 27 1/2" (70CM)
Match STRAIGHT
Vertical Repeat 21 5/8" (55CM)

Yards Per Roll 10.0