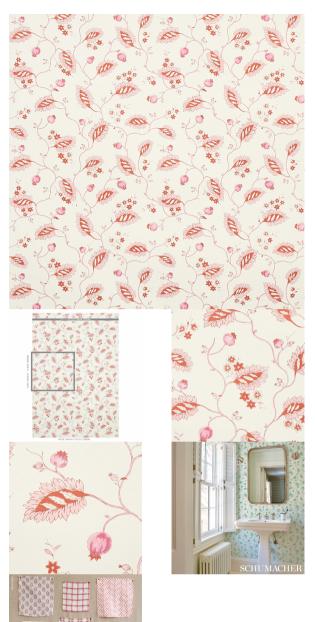

# MARYAM VINE

Color: PINK & RED SKU No: 5011602

Also available in **FABRICS** 

### What makes it special

Inspired by an antique English textile, this lovely floral features trailing vines, patterned leaves, delicate blossoms, and berries with charming, slight imperfections. With an allover pattern, it takes the guesswork out of upholstery.