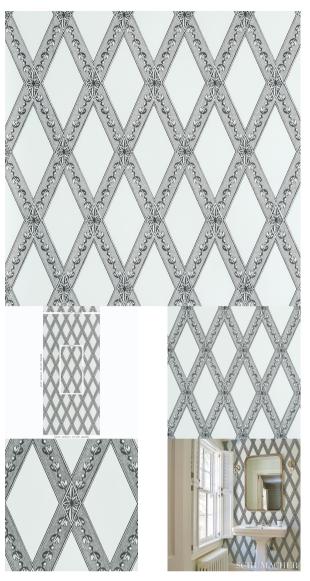

# LES LOSANGES TOILE

Color: CARBON SKU No: 5011361

Also available in **FABRICS** 

# What makes it special

Painstakingly made to resemble an antique etching, this pared-down trellis and lozenge motif has all the precision and depth of the 1790s original, and conveys the era's passion for ancient Greek and Roman motifs. Also a fabric.

## SIZING & MEASUREMENT

Horizontal Repeat 10 1/4" (26CM) Item Width 27" (69CM) Match **STRAIGHT** 20 1/2" (52CM) Vertical Repeat

Yards Per Roll 9.0

**CONTENT & FINISH** 

Flame Test ASTM E84 CLASS A

Pretrim Y