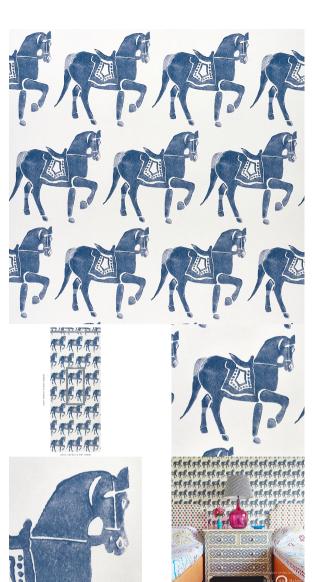

# MARWARI HORSE

Color: NAVY SKU No: 5011130

Also available in **FABRICS** 

#### What makes it special

Whimsical horses—inspired by a rare Rajasthani breed—parade across this wallcovering, capturing the handmade style of a traditional Indian block print.