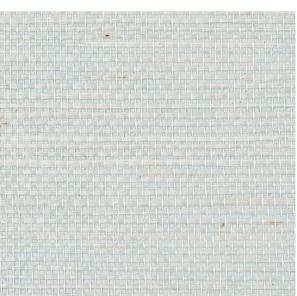

# HARUKI SISAL

Color: MINERAL SKU No: 5010857

# What makes it special

This classic sisal wallcovering boasts sheen, texture and an endless color palette. From chic neutrals to saturated hues, it offers a bevy of tactile options that are a sophisticated step above a simple paint job.