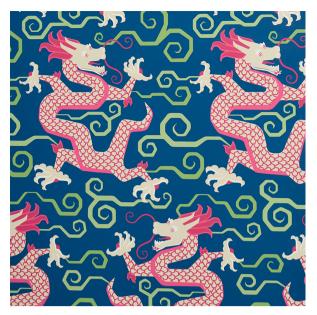

# **BIXI**

Color: SAPPHIRE SKU No: 5010731

# What makes it special

Inspired by chinoiserie motifs, this fabulous, fantastical dragon pattern was dreamt up by our in-house design studio and originally woven in velvet—now available as a wallcovering for a whole new world of applications.

## SIZING & MEASUREMENT

Horizontal Repeat 13 1/2" (34CM)
Item Width 27" (69CM)
Match STRAIGHT
Vertical Repeat 27" (69CM)
Yards Per Roll 4.5