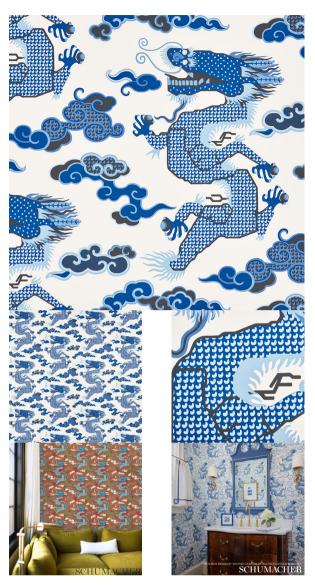

# MAGICAL MING DRAGON

Color: PORCELAIN SKU No: 5010600

## What makes it special

Hand printed, stylized dragons are the centerpiece of this Tibetan-inflected wallcovering that's been rendered in a head-turning scale, complete with atmospheric clouds. Also available as a fabric.