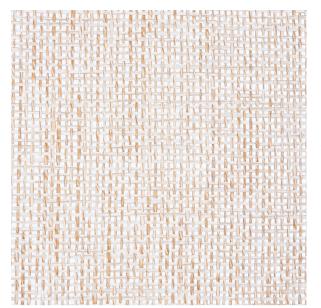

# **OPEN PAPERWEAVE SHIMMER**

Color: PLATINUM

SKU No: 5010330

### What makes it special

An irregular, open weave of natural paper fibers on a metallic background, this is a sophisticated, stylish wallpaper with exquisite texture and a touch of glamour.

#### SIZING & MEASUREMENT

| Item Width<br>Match<br>Yards Per Roll | 36" (91CM)<br>STRAIGHT<br>8.0 |
|---------------------------------------|-------------------------------|
| CONTENT & FINISH                      |                               |
| Pretrim                               | Y                             |
| OTHER DETAILS                         |                               |
| Country of Finish                     | SOUTH KOREA                   |
| Country of Origin                     | SOUTH KOREA                   |
| Collection                            | DOWN TO EARTH                 |
|                                       | TEXTURED                      |
|                                       | WALLCOVERING                  |