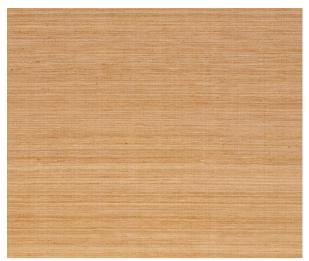

### SILK STRIE

Color: FAWN

SKU No: 5010275

What makes it special

The epitome of understated elegance, this delicately textured silk is piece dyed to accentuate its naturally occurring striations.

## SIZING & MEASUREMENT

| Item Width       | 36" (91CM) |
|------------------|------------|
| Match            | STRAIGHT   |
| Yards Per Roll   | 8.0        |
| CONTENT & FINISH |            |

Y

Pretrim OTHER DETAILS

Country of Finish Country of Origin Collection

SOUTH KOREA SOUTH KOREA DOWN TO EARTH TEXTURED WALLCOVERING

Have a question?

Give us a call at **1 800-523-1200** or email us at <u>info@fsco.com</u> Need Hospitality Grade?