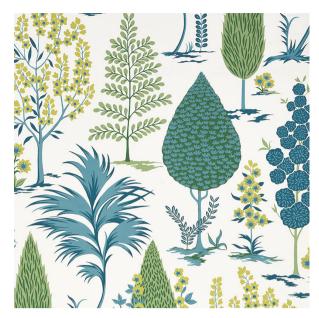

#### What makes it special

This fanciful wallpaper design features a colorful, loose grove of stylized trees, and is hand printed for a unique, dimensional effect. Also available as a fabric.