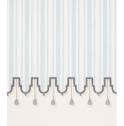

# What makes it special

Villa is a panel design that instantly creates the look of a tented room. Its scalloped border and chic painterly tassels add instant personality to a room. Tenting ends at 53 ½".