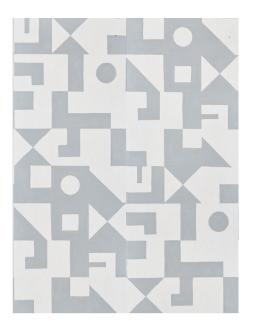

#### What makes it special

A stylish study of geometric shapes, this graphic pattern by Porter Teleo has a two-panel repeat. It's a striking, mural-like design that's ideal for large expanses. Also a fabric.