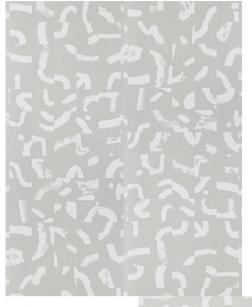

# SEPIESSA PANEL SET

Color: STONE SKU No: 5009491

## What makes it special

Based on a painted and collaged artwork by Caroline Z Hurley, Sepiessa is a two-panel set; the full repeat measures 100" x 12'. It's printed on a ground with a toothy, vellum look.