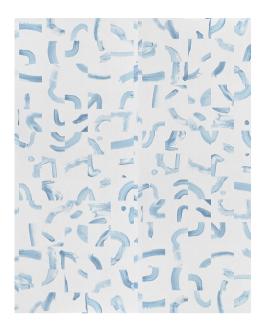

# SEPIESSA PANEL SET

Color: SKY

SKU No: 5009490

### What makes it special

Based on a painted and collaged artwork by Caroline Z Hurley, Sepiessa is a two-panel set; the full repeat measures 100" x 12'. It's printed on a ground with a toothy, vellum look.