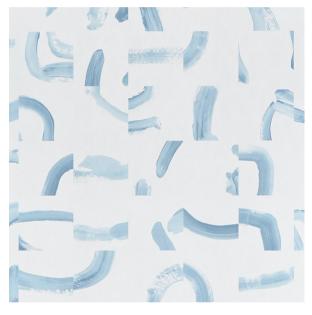

# SEPIESSA PANEL SET

Color: SKY

SKU No: 5009490

### What makes it special

Based on a painted and collaged artwork by Caroline Z Hurley, Sepiessa is a two-panel set; the full repeat measures 100" x 12'. It's printed on a ground with a toothy, vellum look.