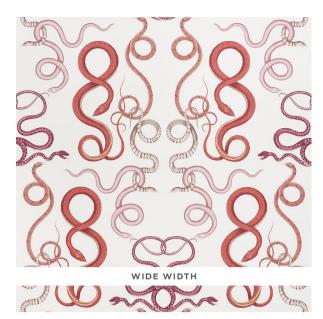

## GIOVE

Color: RUBY & GARNET

SKU No: 5009461

36" (91CM)

What makes it special

With its cascade of hand-drawn, intertwining snakes, Giove invokes one of the oldest mythological symbols. This beguiling pattern is also available as a fabric.