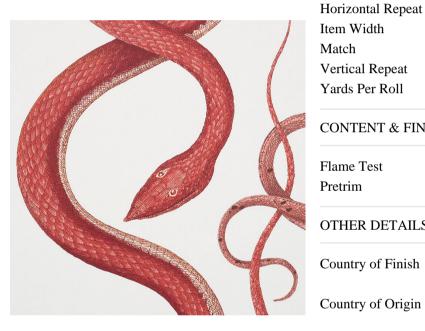

## SIZING & MEASUREMENT

| Item Width<br>Match<br>Vertical Repeat<br>Yards Per Roll | 54 3/4" (139CM)                    |                  |                  |
|----------------------------------------------------------|------------------------------------|------------------|------------------|
|                                                          | STRAIGHT<br>35 1/2" (90CM)<br>10.0 |                  |                  |
|                                                          |                                    | CONTENT & FINISH | ł                |
|                                                          |                                    | Flame Test       | ASTM E84 CLASS A |
| Pretrim                                                  | Y                                  |                  |                  |
| OTHER DETAILS                                            |                                    |                  |                  |
|                                                          |                                    |                  |                  |