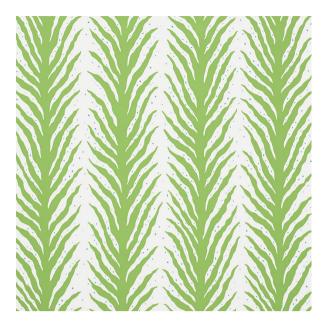

# **CREEPING FERN**

Color: MOSS

SKU No: 5009450

#### What makes it special

Is it animal, vegetal or a little of both? A stripe that dares to be different, this striking screen-printed wallpaper evokes feathery fern fronds and sexy animal patterns.