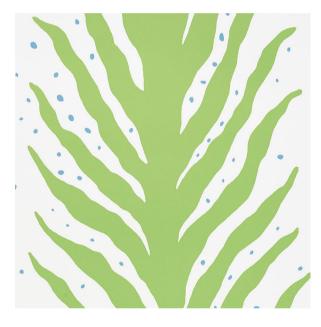

#### What makes it special

Is it animal, vegetal or a little of both? A stripe that dares to be different, this striking screen-printed wallpaper evokes feathery fern fronds and sexy animal patterns.