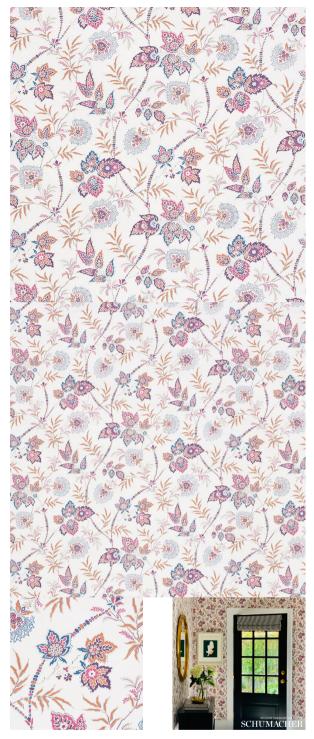

## EMPEROR'S VINE

Color: AUBERGINE

SKU No: 5009291

Also available in **FABRICS** 

What makes it special

With its scrolling vines, leaves and flowers, this midscale pattern is delicate, exotic and easy to use. It's a beautiful way to add color and romance to a room. Also a fabric.