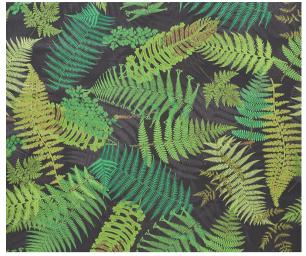

# **FERNARIUM**

Color: BLACK & LEAF SKU No: 5009191

## What makes it special

Familiar fern fronds get a fashionable update in this extra-large, extra-special pattern. It's an imaginative botanical design with an ususual three-dimensional look. Also a fabric.