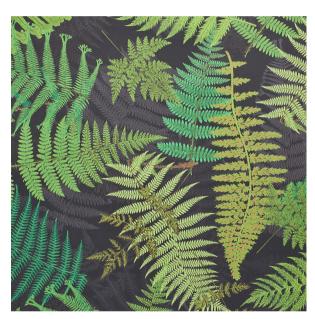

# **FERNARIUM**

Color: BLACK & LEAF SKU No: 5009191

## What makes it special

Familiar fern fronds get a fashionable update in this extra-large, extra-special pattern. It's an imaginative botanical design with an ususual three-dimensional look. Also a fabric.