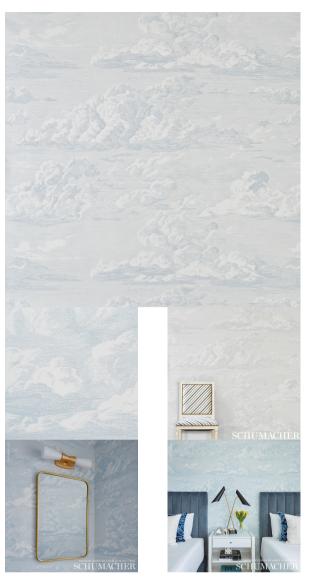

# **CLOUD TOILE**

Color: MINERAL SKU No: 5009132

### What makes it special

A sumptuous take on a design that debuted in the 1970s, this wide-width, screenprinted cloud pattern has unique depth and an ethereal, mural-like effect. Also a fabric.