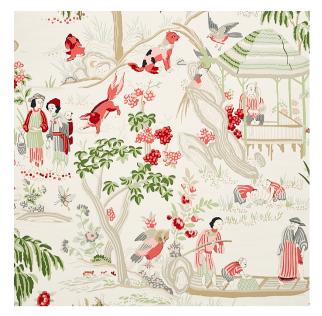

# YANGTZE RIVER

Color: IVORY

SKU No: 5009090

#### What makes it special

Based on a pattern from the 1950s and rendered in sublime color combinations, this take on traditional chinoiserie is a true showstopper. Also available as a fabric.