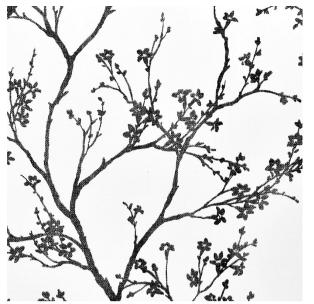

# What makes it special

This version of our enchanting Twiggy wallcovering features the delicate botanical silhouette pattern on a textured paperweave ground. Subtle variations are part of its inherent, natural beauty.