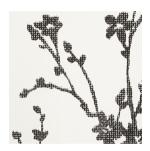

# What makes it special

This version of our enchanting Twiggy wallcovering features the delicate botanical silhouette pattern on a textured paperweave ground. Subtle variations are part of its inherent, natural beauty.