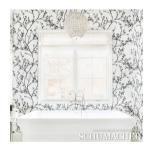

### TWIGGY PAPERWEAVE

Color: BLACK SKU No: 5008942

# What makes it special

This version of our enchanting Twiggy wallcovering features the delicate botanical silhouette pattern on a textured paperweave ground. Subtle variations are part of its inherent, natural beauty.