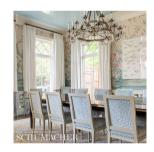

#### What makes it special

English garden meets Chinoiserie in this stunning design. Originally drawn to scale on French canvas, this vast floral pattern is comprised of two 12' panels.