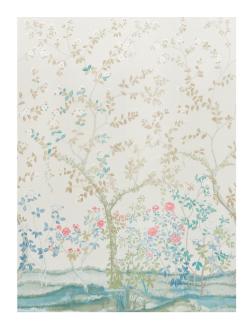

# MADAME DE POMPADOUR PANEL SET

Color: ALABASTER SKU No: 5008540

#### What makes it special

English garden meets Chinoiserie in this stunning design. Originally drawn to scale on French canvas, this vast floral pattern is comprised of two 12' panels.