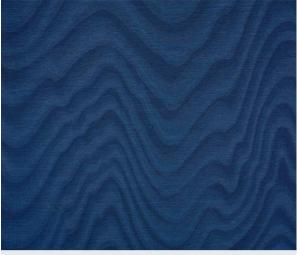

## CLARIDGE

Color: INDIGO

SKU No: 5008450

#### What makes it special

This subtle, showstopping tone-on-tone wallcovering is woven on a jacquard loom and then piece dyed to give it a chic, luxe dimension and texture.

#### SIZING & MEASUREMENT

| Horizontal Repeat | 52" (132CM) |
|-------------------|-------------|
| Item Width        | 52" (132CM) |
| Match             | STRAIGHT    |
| Vertical Repeat   | 59" (150CM) |
| Yards Per Roll    | 8.0         |
|                   |             |

### CONTENT & FINISH

| Pretrim           | Y                  |
|-------------------|--------------------|
| OTHER DETAILS     |                    |
| Country of Finish | ITALY              |
| Country of Origin | ITALY              |
| Collection        | LUXE WALLCOVERINGS |