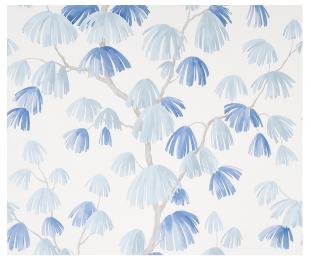

# WEEPING PINE

Color: SLATE SKU No: 5008331

# What makes it special

A lush and romantic allover botanical with a sweeping scale and soft, sublime colorway that will transform any room into a dreamy space.