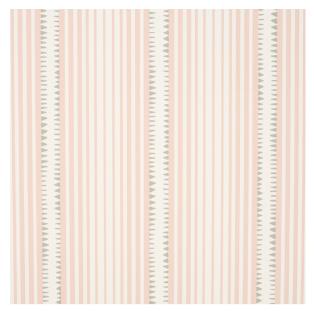

### **MONCORVO**

Color: PINK SKU No: 5008106

# What makes it special

A narrow, gradient stripe with stippled accents, pink-colored Moncorvo wallpaper has a beautiful hand-drawn look.