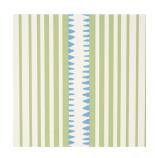

# **MONCORVO**

Color: GREEN & BLUE SKU No: 5008105

#### What makes it special

A narrow, gradient stripe with stippled accents, green & blue-colored Moncorvo wallpaper has a beautiful hand-drawn look.