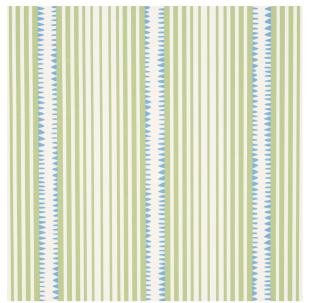

# **MONCORVO**

Color: GREEN & BLUE SKU No: 5008105

#### What makes it special

A narrow, gradient stripe with stippled accents, green & blue-colored Moncorvo wallpaper has a beautiful hand-drawn look.