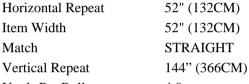

### WALLCOVERINGS

# **BRIGHTON PAVILION PANEL**

Color: BLUE SKU No: 5007744

## What makes it special

Based on a rare 18th-century document and created by one of Europe's premier engravers, Brighton Pavilion Panel in blue is a Miles Redd design that comes in panels of wallpaper with a 12-foot repeat. Also available as a fabric.

# **Product Details**





# SIZING & MEASUREMENT









#### **CONTENT & FINISH**

| Flame Test | ASTM E84 CLASS A |
|------------|------------------|
| Pretrim    | N                |

## OTHER DETAILS

Country of Finish UNITED STATES OF AMERICA

Country of Origin UNITED STATES OF

**AMERICA** 

Collection PERENNIAL FAVORITES

Have a question?

Give us a call at 1 800-523-1200 or email us at info@fsco.com

Need Hospitality Grade?

Call us at 646-701-5239 or email us at Hospitality@fsco.com