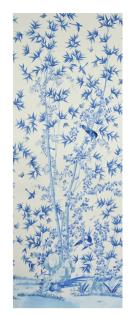

# **BRIGHTON PAVILION PANEL**

Color: BLUE SKU No: 5007744

## What makes it special

Based on a rare 18th-century document and created by one of Europe's premier engravers, Brighton Pavilion Panel in blue is a Miles Redd design that comes in panels of wallpaper with a 12-foot repeat. Also available as a fabric.