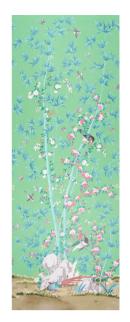

## **BRIGHTON PAVILION PANEL**

Color: EMERALD SKU No: 5007743

## What makes it special

Based on a rare 18th-century document and created by one of Europe's premier engravers, Brighton Pavilion Panel in emerald is a Miles Redd design that comes in panels of wallpaper with a 12-foot repeat. Also available as a fabric.