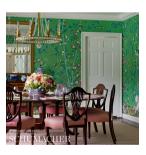

## What makes it special

Based on a rare 18th-century document and created by one of Europe's premier engravers, Brighton Pavilion Panel in emerald is a Miles Redd design that comes in panels of wallpaper with a 12-foot repeat. Also available as a fabric.