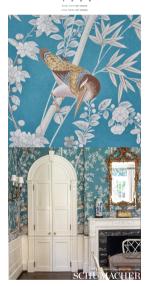

### What makes it special

Based on a rare 18th-century document and created by one of Europe's premier engravers, Brighton Pavilion Panel in peacock is a Miles Redd design that comes in panels of wallpaper with a 12-foot repeat. Also available as a fabric.