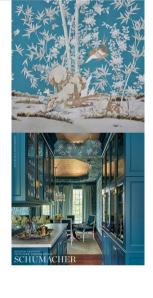

### What makes it special

Based on a rare 18th-century document and created by one of Europe's premier engravers, Brighton Pavilion Panel in peacock is a Miles Redd design that comes in panels of wallpaper with a 12-foot repeat. Also available as a fabric.