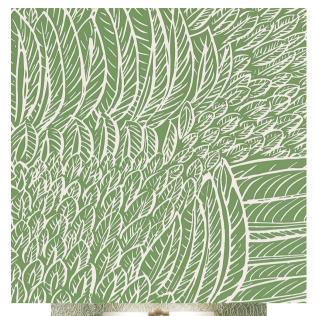

## **FEATHERFEST**

Color: LEAF SKU No: 5007563

Also available in **FABRICS** 

## What makes it special

Inspired by an archival print and a favorite of Jacqueline Kennedy Onassis, this design is a graphic play of stylized feathers. It's available as a fabric and a wallcovering.