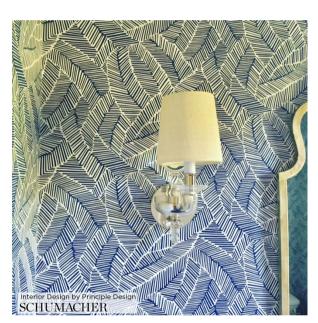

### ABSTRACT LEAF

Color: NAVY SKU No: 5007533

## What makes it special

Dense foliage is pared down to a graphic play of lines in this chic, abstracted pattern. This pattern is available as a fabric and a wallcovering.