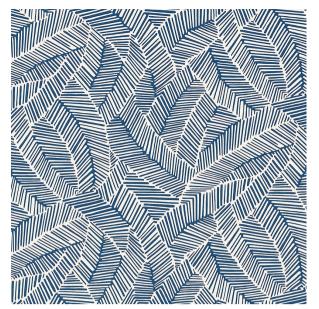

### ABSTRACT LEAF

Color: NAVY SKU No: 5007533

## What makes it special

Dense foliage is pared down to a graphic play of lines in this chic, abstracted pattern. This pattern is available as a fabric and a wallcovering.