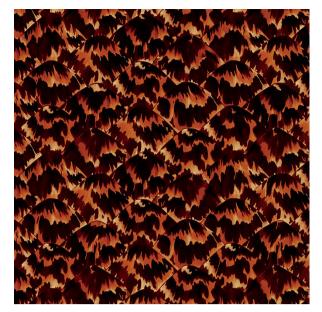

## **TORTOISE**

Color: NATURAL SKU No: 5007450

### What makes it special

Tortoise is an imaginative take on one of the natural world's most dazzling materials. It's at once classic and utterly of-the-moment.