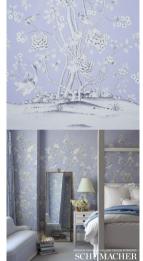

# CHINOIS PALAIS PANEL

Color: LAVENDER SKU No: 5007126

Also available in **FABRICS** 

### What makes it special

Inspired by an antique Chinese silk panel, this Mary McDonald design in lavender features exotic birds and cherry blossoms on panels of wallpaper with a 12-foot repeat. Also available as a fabric.