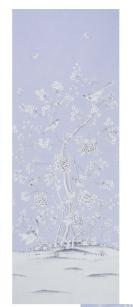

# CHINOIS PALAIS PANEL

Color: LAVENDER SKU No: 5007126

Also available in **FABRICS** 

### What makes it special

Inspired by an antique Chinese silk panel, this Mary McDonald design in lavender features exotic birds and cherry blossoms on panels of wallpaper with a 12-foot repeat. Also available as a fabric.

#### SIZING & MEASUREMENT

51 3/4" (131CM) Horizontal Repeat Item Width 51 3/4" (131CM) Match **STRAIGHT** 144" (366CM) Vertical Repeat Yards Per Roll 4.0 **CONTENT & FINISH** 

ASTM E84 CLASS A Flame Test Pretrim N OTHER DETAILS