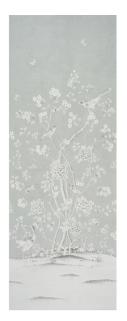

# CHINOIS PALAIS PANEL

Color: GRISAILLE SKU No: 5007125

# What makes it special

Inspired by an antique Chinese silk panel, this Mary McDonald design in grisaille features exotic birds and cherry blossoms on panels of wallpaper with a 12-foot repeat. Also available as a fabric.