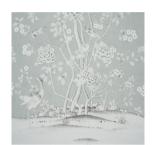

# CHINOIS PALAIS PANEL

Color: GRISAILLE SKU No: 5007125

# What makes it special

Inspired by an antique Chinese silk panel, this Mary McDonald design in grisaille features exotic birds and cherry blossoms on panels of wallpaper with a 12-foot repeat. Also available as a fabric.