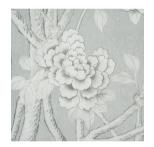

# What makes it special

Inspired by an antique Chinese silk panel, this Mary McDonald design in grisaille features exotic birds and cherry blossoms on panels of wallpaper with a 12-foot repeat. Also available as a fabric.