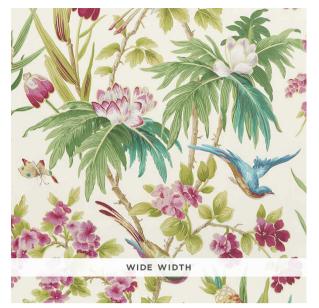

# **SEYCHELLES**

Color: IVORY SKU No: 5006970

# What makes it special

Based on a document print, this detailed pattern has extraordinary beauty and depth, with brightly plumed birds and lush tropical blooms. Available as a fabric and a wallcovering.

### SIZING & MEASUREMENT

Horizontal Repeat 26 3/8" (67CM)
Item Width 52 3/4" WIDE (134CM)
Match STRAIGHT
Vertical Repeat 51 1/4" (130CM)

Yards Per Roll 8.0