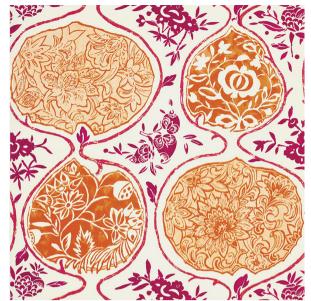

Color: TANGERINE & BERRY | SKU No: 5006962

Also available in **FABRICS** 

What makes it special

WALLCOVERINGS

A Schumacher signature pattern, the painterly design is a whimsical nod to Japanese aesthetics and makes a unique statement. Available as a linen-cotton fabric and a wallcovering.