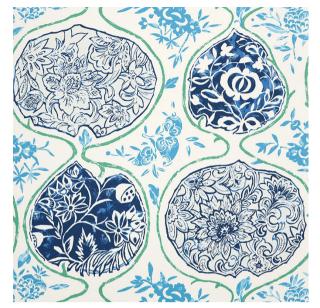

# **KATSUGI**

Color: COBALT & TURQUOISE

SKU No: 5006961

# What makes it special

A Schumacher signature pattern, the painterly design is a whimsical nod to Japanese aesthetics and makes a unique statement. Available as a linen-cotton fabric and a wallcovering.

# SIZING & MEASUREMENT

Horizontal Repeat 27" (69CM)

Item Width 27" WIDE (69CM)

Match STRAIGHT Vertical Repeat 25 1/4" (64CM)

Yards Per Roll 4.5