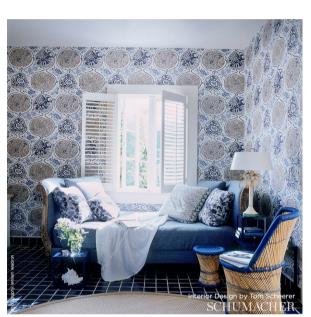

# What makes it special

A Schumacher signature pattern, the painterly design is a whimsical nod to Japanese aesthetics and makes a unique statement. Available as a linen-cotton fabric and a wallcovering.