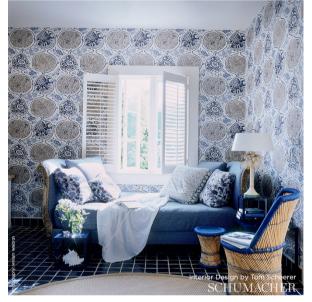

# KATSUGI

Color: BLUES

SKU No: 5006960

#### What makes it special

A Schumacher signature pattern, the painterly design is a whimsical nod to Japanese aesthetics and makes a unique statement. Available as a linen-cotton fabric and a wallcovering.