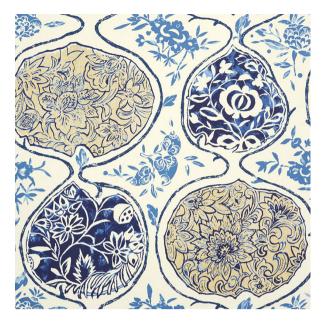

# KATSUGI

Color: BLUES

SKU No: 5006960

#### What makes it special

A Schumacher signature pattern, the painterly design is a whimsical nod to Japanese aesthetics and makes a unique statement. Available as a linen-cotton fabric and a wallcovering.