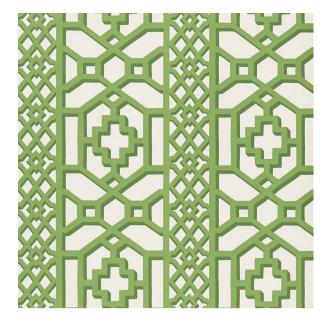

# **ZANZIBAR TRELLIS**

Color: JADE SKU No: 5006941

# What makes it special

Inspired by Elsie de Wolfe's trellised rooms, this fretwork pattern was introduced in the 1970s. Reimagined with modern, graphic appeal, it's available as a fabric and a wallpaper.