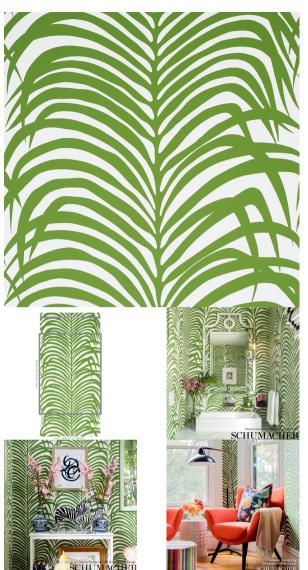

# **ZEBRA PALM**

Color: JUNGLE SKU No: 5006931

Also available in **FABRICS** 

## What makes it special

A striking hybrid that recalls both zebra stripes and tropical palm leaves, this wild and wonderful pattern is available as a fabric and a wallcovering.