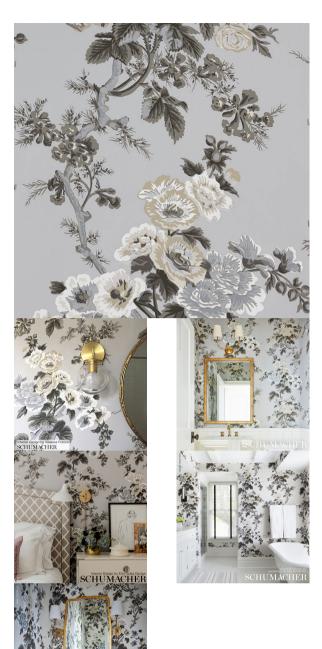

# PYNE HOLLYHOCK

Color: GRISAILLE SKU No: 5006923

Also available in **FABRICS** 

## What makes it special

This chintz pattern was famously used by designer Albert Hadley for his client Nancy Pyne. It's one of our most sought-after designs. Available as a fabric and a wallcovering.