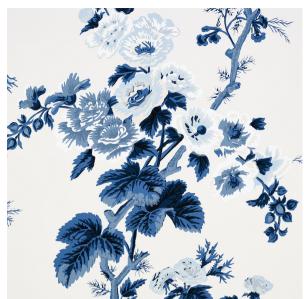

# PYNE HOLLYHOCK

Color: INDIGO SKU No: 5006922

Also available in **FABRICS** 

## What makes it special

This chintz pattern was famously used by designer Albert Hadley for his client Nancy Pyne. It's one of our most sought-after designs. Available as a fabric and a wallcovering.