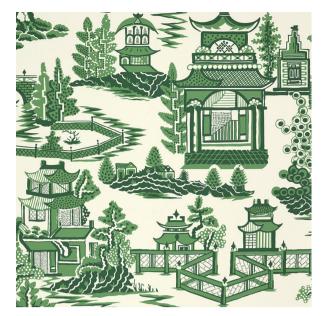

# **NANJING**

Color: JADE SKU No: 5006912

# What makes it special

Based on an archival print, Nanjing is a modern take on classic chinoiserie motifs, with stylized trees, pagodas and fretwork fences. Available as a fabric and a wallcovering.

# SIZING & MEASUREMENT

Horizontal Repeat 27" (69CM)
Item Width 27" WIDE (69CM)
Match STRAIGHT

Vertical Repeat 25 1/4" (64CM)

Yards Per Roll 4.5