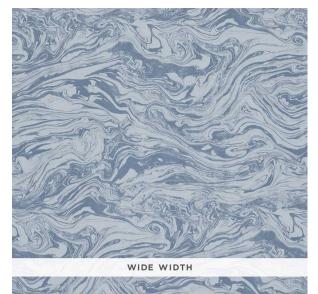

# **ROMEO**

Color: LAPIS SKU No: 5006891

# What makes it special

Romeo captures the look of trompe l'oeil marble, an Italian craft created by a hand-swirling technique. Available as a fabric and a wallcovering, it has charm rooted in tradition.

## SIZING & MEASUREMENT

Horizontal Repeat 27 1/8" (69CM)
Item Width 54 1/4" WIDE (138CM)
Match STRAIGHT
Vertical Repeat 36" (91CM)

Yards Per Roll 8.0